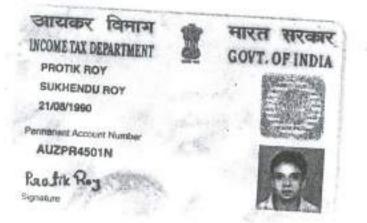

AND WHEREAS I entered into a Development Agreement with "M.R. DEVELOPERS" [PAN:- ABKFM5807G] (a Partnership firm)having its office at C/3, Purabi Sarani, P.O.-Bidhannagar, P.S- New Township, Dist-Pachim Bardhaman, W.B. India, PIN-713212, India, represented by its Partners (1) MR. PROTIK ROY [PAN-AUZPR4501N] S/o Sri. Sukhendu Roy, by faith Hindu, by nationality Indian, by occupation business residing at Village & Post- Bamunara, P.S.-Kanksa, City- Durgapur, PIN-713212, Dist- Burdwan presently Pachim Bardhaman, W.B., India, (2) MR. RAHUL ROY [PAN-AUIPR8398G] S/o Sri. Pradip Roy, by faith Hindu, by nationality Indian, by occupation business, residing at Village & Post-Bamunara, P.S.-Kanksa, City-Durgapur, PIN-713212, Dist- Burdwan presently Pachim Bardhaman, W.B., India, (3) SMT. CHUMKI MAJI [PAN-CWKPM7673R] D/o Sri. Nirod Baran Mondal, by faith Hindu, by nationality Indian, by occupation business, residing at Sector 2C, C/3, Purabi Sarani, P.O.- Bidhannagar, P.S.- New Township, City- Durgapur, PIN- 713212, Dist- Burdwan presently Pachim Bardhaman, W.B., India, (4) MR. DEBANJAN ROY [PAN-BACPR6481H] S/o Sri. Dilip Kumar Roy, by faith Hindu, by nationality Indian, by occupation Business, residing at Village & Post-Bamunara, P.S.-Kanksa, City- Durgapur, PIN-713212, Dist- Burdwan presently Pachim Bardhaman, W.B., India, and the same has been duly registered before the A.D.S.R. Durgapur vide deed no. 1-020604687 for the year 2019, Serial No- 4829 for the year 2019, Page no. 105772 to 105799, Volume No. 0206-2019.

## Representative Details :

| 1                                                   | Name                                                                                                                                                                                                                                                                             | Photo                                                 | Finger Print                                                         |                                                                                                           |  |  |  |
|-----------------------------------------------------|----------------------------------------------------------------------------------------------------------------------------------------------------------------------------------------------------------------------------------------------------------------------------------|-------------------------------------------------------|----------------------------------------------------------------------|-----------------------------------------------------------------------------------------------------------|--|--|--|
| Son o<br>Date<br>27/08<br>Self, 1<br>27/08<br>Admis | Mr PROTIK ROY<br>Son of Mr SUKHENDU ROY<br>Date of Execution -<br>27/08/2019, Admitted by:<br>Self, Date of Admission:<br>27/08/2019, Place of<br>Admission of Execution: Office                                                                                                 | 0                                                     |                                                                      | Signature<br>PSZO AK ROY                                                                                  |  |  |  |
|                                                     |                                                                                                                                                                                                                                                                                  | Aug 27 2011 1:33PM                                    | LTI<br>27/08/2019                                                    | 27/08/2018                                                                                                |  |  |  |
| ľ                                                   | AUZPR4501N, Aadhaar No: 0<br>DEVELOPERS (as PARTNE)                                                                                                                                                                                                                              | 63xxxxxxx7001                                         | urgapur, District:-Bu<br>tion: Business, Citiz<br>Status : Represent | urdwan, West Bengal, India, PIN -<br>ten of: India, , PAN No.::<br>ative, Representative of : M.R.        |  |  |  |
| 2                                                   | Name                                                                                                                                                                                                                                                                             | Photo                                                 | Finger Print                                                         | Signature                                                                                                 |  |  |  |
| SONSN                                               | Mr RAHUL ROY<br>Son of Mr PRADIP ROY<br>Date of Execution -<br>27/08/2019, , Admitted by:<br>Self, Date of Admission;<br>27/08/2019, Place of<br>Admission of Execution: Office                                                                                                  | J.                                                    |                                                                      | Palul 8-                                                                                                  |  |  |  |
| -                                                   |                                                                                                                                                                                                                                                                                  | Aug 27 2010 1:33PM                                    | 171                                                                  | 27/06/2019                                                                                                |  |  |  |
| P                                                   | amunara, P.O:- Bamunara, F<br>13212, Sex: Male, By Caste:<br>adhaar No: 53xxxxxxx7125<br>ARTNER)                                                                                                                                                                                 | P.S:- Kanksa, Du<br>Hindu, Occupat<br>Status : Repres | rgapur, District:-Bu<br>ion: Business, Citize<br>entative, Represent | rdwan, West Bengal, India, PIN -<br>en of: India, , PAN No.:: AUIPR8398<br>ative of : M.R. DEVELOPERS (as |  |  |  |
|                                                     | Name                                                                                                                                                                                                                                                                             | Photo                                                 | Finger Print                                                         | Cianatura                                                                                                 |  |  |  |
| DND252                                              | mt CHUMKI MAJI<br>augther of Mr NIROD BARAN<br>IONDAL<br>ate of Execution -<br>7/08/2019, Admitted by:<br>elf, Date of Admission:<br>7/08/2019, Place of<br>Imission of Execution: Office                                                                                        |                                                       |                                                                      | Signature<br>Chumici Majj                                                                                 |  |  |  |
| 1                                                   |                                                                                                                                                                                                                                                                                  | Aug 27 2018 1:34PM                                    | LTI<br>27/08/2019                                                    | 27/08/2019                                                                                                |  |  |  |
|                                                     | ector 2C, C/3, Purabi Sarani, P.O:- Bidhannagar, P.S:- New Township, Durgapur, District-Burdwan,<br>/est Bengal, India, PIN - 713212, Sex: Female, By Caste: Hindu, Occupation: Business, Citizen of:<br>India, PAN No.:: CWKPM7673B, Aadhaar No. 92797979999514 Control Page 10 |                                                       |                                                                      |                                                                                                           |  |  |  |