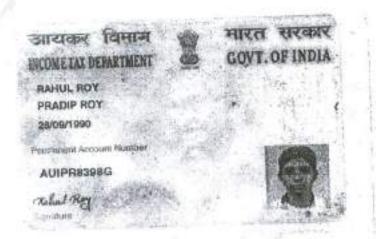

AND WHEREAS I entered into a Development Agreement with "M.R. DEVELOPERS" [PAN:- ABKFM5807G] (a Partnership firm)having its office at C/3, Purabi Sarani, P.O.-Bidhannagar, P.S- New Township, Dist-Pachim Bardhaman, W.B. India, PIN-713212, India, represented by its Partners (1) MR. PROTIK ROY [PAN-AUZPR4501N] S/o Sri. Sukhendu Roy, by faith Hindu, by nationality Indian, by occupation business residing at Village & Post- Bamunara, P.S.-Kanksa, City- Durgapur, PIN-713212, Dist- Burdwan presently Pachim Bardhaman, W.B., India, (2) MR. RAHUL ROY [PAN-AUIPR8398G] S/o Sri. Pradip Roy, by faith Hindu, by nationality Indian, by occupation business, residing at Village & Post-Bamunara, P.S.-Kanksa, City-Durgapur, PIN-713212, Dist- Burdwan presently Pachim Bardhaman, W.B., India, (3) SMT. CHUMKI MAJI [PAN-CWKPM7673R] D/o Sri. Nirod Baran Mondal, by faith Hindu, by nationality Indian, by occupation business, residing at Sector 2C, C/3, Purabi Sarani, P.O.- Bidhannagar, P.S.- New Township, City- Durgapur, PIN- 713212, Dist- Burdwan presently Pachim Bardhaman, W.B., India, (4) MR. DEBANJAN ROY [PAN-BACPR6481H] S/o Sri. Dilip Kumar Roy, by faith Hindu, by nationality Indian, by occupation Business, residing at Village & Post-Bamunara, P.S.-Kanksa, City- Durgapur, PIN-713212, Dist- Burdwan presently Pachim Bardhaman, W.B., India, and the same has been duly registered before the A.D.S.R. Durgapur vide deed no. 1-020604687 for the year 2019, Serial No- 4829 for the year 2019, Page no. 105772 to 105799, Volume No. 0206-2019.

## Representative Details :

| 1                                                   | Name                                                                                                                                                                                                                                                                             | Photo                                                 | Finger Print                                                         |                                                                                                           |  |  |  |
|-----------------------------------------------------|----------------------------------------------------------------------------------------------------------------------------------------------------------------------------------------------------------------------------------------------------------------------------------|-------------------------------------------------------|----------------------------------------------------------------------|-----------------------------------------------------------------------------------------------------------|--|--|--|
| Son o<br>Date<br>27/08<br>Self, 1<br>27/08<br>Admis | Mr PROTIK ROY<br>Son of Mr SUKHENDU ROY<br>Date of Execution -<br>27/08/2019, Admitted by:<br>Self, Date of Admission:<br>27/08/2019, Place of<br>Admission of Execution: Office                                                                                                 | 0                                                     |                                                                      | Signature<br>PSZO AK ROY                                                                                  |  |  |  |
|                                                     |                                                                                                                                                                                                                                                                                  | Aug 27 2011 1:33PM                                    | LTI<br>27/08/2019                                                    | 27/08/2018                                                                                                |  |  |  |
| ľ                                                   | AUZPR4501N, Aadhaar No: 0<br>DEVELOPERS (as PARTNE)                                                                                                                                                                                                                              | 63xxxxxxx7001                                         | urgapur, District:-Bu<br>tion: Business, Citiz<br>Status : Represent | urdwan, West Bengal, India, PIN -<br>ten of: India, , PAN No.::<br>ative, Representative of : M.R.        |  |  |  |
| 2                                                   | Name                                                                                                                                                                                                                                                                             | Photo                                                 | Finger Print                                                         | Signature                                                                                                 |  |  |  |
| SONSN                                               | Mr RAHUL ROY<br>Son of Mr PRADIP ROY<br>Date of Execution -<br>27/08/2019, , Admitted by:<br>Self, Date of Admission;<br>27/08/2019, Place of<br>Admission of Execution: Office                                                                                                  | J.                                                    |                                                                      | Palul 8-                                                                                                  |  |  |  |
| -                                                   |                                                                                                                                                                                                                                                                                  | Aug 27 2010 1:33PM                                    | 171                                                                  | 27/06/2019                                                                                                |  |  |  |
| P                                                   | amunara, P.O:- Bamunara, F<br>13212, Sex: Male, By Caste:<br>adhaar No: 53xxxxxxx7125<br>ARTNER)                                                                                                                                                                                 | P.S:- Kanksa, Du<br>Hindu, Occupat<br>Status : Repres | rgapur, District:-Bu<br>ion: Business, Citize<br>entative, Represent | rdwan, West Bengal, India, PIN -<br>en of: India, , PAN No.:: AUIPR8398<br>ative of : M.R. DEVELOPERS (as |  |  |  |
|                                                     | Name                                                                                                                                                                                                                                                                             | Photo                                                 | Finger Print                                                         | Cianatura                                                                                                 |  |  |  |
| DND252                                              | mt CHUMKI MAJI<br>augther of Mr NIROD BARAN<br>IONDAL<br>ate of Execution -<br>7/08/2019, Admitted by:<br>elf, Date of Admission:<br>7/08/2019, Place of<br>Imission of Execution: Office                                                                                        |                                                       |                                                                      | Signature<br>Chumici Majj                                                                                 |  |  |  |
| 1                                                   |                                                                                                                                                                                                                                                                                  | Aug 27 2018 1:34PM                                    | LTI<br>27/08/2019                                                    | 27/08/2019                                                                                                |  |  |  |
|                                                     | ector 2C, C/3, Purabi Sarani, P.O:- Bidhannagar, P.S:- New Township, Durgapur, District-Burdwan,<br>/est Bengal, India, PIN - 713212, Sex: Female, By Caste: Hindu, Occupation: Business, Citizen of:<br>India, PAN No.:: CWKPM7673B, Aadhaar No. 92797979999514 Control Page 10 |                                                       |                                                                      |                                                                                                           |  |  |  |