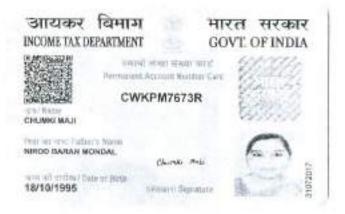

AND WHEREAS I entered into a Development Agreement with "M.R. DEVELOPERS" [PAN:- ABKFM5807G] (a Partnership firm)having its office at C/3, Purabi Sarani, P.O.-Bidhannagar, P.S- New Township, Dist-Pachim Bardhaman, W.B. India, PIN-713212, India, represented by its Partners (1) MR. PROTIK ROY [PAN-AUZPR4501N] S/o Sri. Sukhendu Roy, by faith Hindu, by nationality Indian, by occupation business residing at Village & Post- Bamunara, P.S.-Kanksa, City- Durgapur, PIN-713212, Dist- Burdwan presently Pachim Bardhaman, W.B., India, (2) MR. RAHUL ROY [PAN-AUIPR8398G] S/o Sri. Pradip Roy, by faith Hindu, by nationality Indian, by occupation business, residing at Village & Post-Bamunara, P.S.-Kanksa, City-Durgapur, PIN-713212, Dist- Burdwan presently Pachim Bardhaman, W.B., India, (3) SMT. CHUMKI MAJI [PAN-CWKPM7673R] D/o Sri. Nirod Baran Mondal, by faith Hindu, by nationality Indian, by occupation business, residing at Sector 2C, C/3, Purabi Sarani, P.O.- Bidhannagar, P.S.- New Township, City- Durgapur, PIN- 713212, Dist- Burdwan presently Pachim Bardhaman, W.B., India, (4) MR. DEBANJAN ROY [PAN-BACPR6481H] S/o Sri. Dilip Kumar Roy, by faith Hindu, by nationality Indian, by occupation Business, residing at Village & Post-Bamunara, P.S.-Kanksa, City- Durgapur, PIN-713212, Dist- Burdwan presently Pachim Bardhaman, W.B., India, and the same has been duly registered before the A.D.S.R. Durgapur vide deed no. 1-020604687 for the year 2019, Serial No- 4829 for the year 2019, Page no. 105772 to 105799, Volume No. 0206-2019.

## Representative Details :

| 1                                                   | Name                                                                                                                                                                                                                                                                             | Photo                                                 | Finger Print                                                         |                                                                                                           |  |  |  |
|-----------------------------------------------------|----------------------------------------------------------------------------------------------------------------------------------------------------------------------------------------------------------------------------------------------------------------------------------|-------------------------------------------------------|----------------------------------------------------------------------|-----------------------------------------------------------------------------------------------------------|--|--|--|
| Son o<br>Date<br>27/08<br>Self, 1<br>27/08<br>Admis | Mr PROTIK ROY<br>Son of Mr SUKHENDU ROY<br>Date of Execution -<br>27/08/2019, Admitted by:<br>Self, Date of Admission:<br>27/08/2019, Place of<br>Admission of Execution: Office                                                                                                 | 0                                                     |                                                                      | Signature<br>PSZO AK ROY                                                                                  |  |  |  |
|                                                     |                                                                                                                                                                                                                                                                                  | Aug 27 2011 1:33PM                                    | LTI<br>27/08/2019                                                    | 27/08/2018                                                                                                |  |  |  |
| ľ                                                   | AUZPR4501N, Aadhaar No: 0<br>DEVELOPERS (as PARTNE)                                                                                                                                                                                                                              | 63xxxxxxx7001                                         | urgapur, District:-Bu<br>tion: Business, Citiz<br>Status : Represent | urdwan, West Bengal, India, PIN -<br>ten of: India, , PAN No.::<br>ative, Representative of : M.R.        |  |  |  |
| 2                                                   | Name                                                                                                                                                                                                                                                                             | Photo                                                 | Finger Print                                                         | Signature                                                                                                 |  |  |  |
| SONSN                                               | Mr RAHUL ROY<br>Son of Mr PRADIP ROY<br>Date of Execution -<br>27/08/2019, , Admitted by:<br>Self, Date of Admission;<br>27/08/2019, Place of<br>Admission of Execution: Office                                                                                                  | J.                                                    |                                                                      | Palul 8-                                                                                                  |  |  |  |
| -                                                   |                                                                                                                                                                                                                                                                                  | Aug 27 2010 1:33PM                                    | 171                                                                  | 27/06/2019                                                                                                |  |  |  |
| P                                                   | amunara, P.O:- Bamunara, F<br>13212, Sex: Male, By Caste:<br>adhaar No: 53xxxxxxx7125<br>ARTNER)                                                                                                                                                                                 | P.S:- Kanksa, Du<br>Hindu, Occupat<br>Status : Repres | rgapur, District:-Bu<br>ion: Business, Citize<br>entative, Represent | rdwan, West Bengal, India, PIN -<br>en of: India, , PAN No.:: AUIPR8398<br>ative of : M.R. DEVELOPERS (as |  |  |  |
|                                                     | Name                                                                                                                                                                                                                                                                             | Photo                                                 | Finger Print                                                         | Cianatura                                                                                                 |  |  |  |
| DND252                                              | mt CHUMKI MAJI<br>augther of Mr NIROD BARAN<br>IONDAL<br>ate of Execution -<br>7/08/2019, Admitted by:<br>elf, Date of Admission:<br>7/08/2019, Place of<br>Imission of Execution: Office                                                                                        |                                                       |                                                                      | Signature<br>Chumici Majj                                                                                 |  |  |  |
| 1                                                   |                                                                                                                                                                                                                                                                                  | Aug 27 2018 1:34PM                                    | LTI<br>27/08/2019                                                    | 27/08/2019                                                                                                |  |  |  |
|                                                     | ector 2C, C/3, Purabi Sarani, P.O:- Bidhannagar, P.S:- New Township, Durgapur, District-Burdwan,<br>/est Bengal, India, PIN - 713212, Sex: Female, By Caste: Hindu, Occupation: Business, Citizen of:<br>India, PAN No.:: CWKPM7673B, Aadhaar No. 92797979999514 Control Page 10 |                                                       |                                                                      |                                                                                                           |  |  |  |