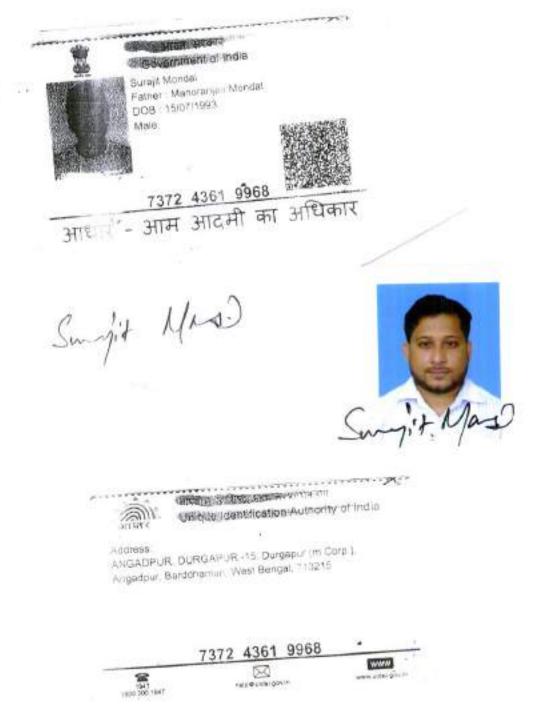

#### Identifier Details :

| Name                                                                                                                                                 | Photo      | Finger Print | Signature                               |
|------------------------------------------------------------------------------------------------------------------------------------------------------|------------|--------------|-----------------------------------------|
| Mr Surajit Mondal<br>Son of Mr. Manoranjan Mondal<br>Angadpur, P.O Angadpur, P.S Coke<br>Oven, District-Burdwan, West Bengal,<br>India, PIN - 713215 | 9          |              | Sunjit Mand.                            |
|                                                                                                                                                      | 27/06/2019 | 27.08/2019   | 27/08/2019<br>MKI MAJI, Mr DEBANJAN ROY |

Indetified by Mr Surajit Mondal, , , Son of Mr Manoranjan Mondal, Angadpur, P.O. Angadpur, Thana: Coke Oven, , Burdwan, WEST BENGAL, India, PIN - 713215, by caste Hindu, by profession Law Clerk